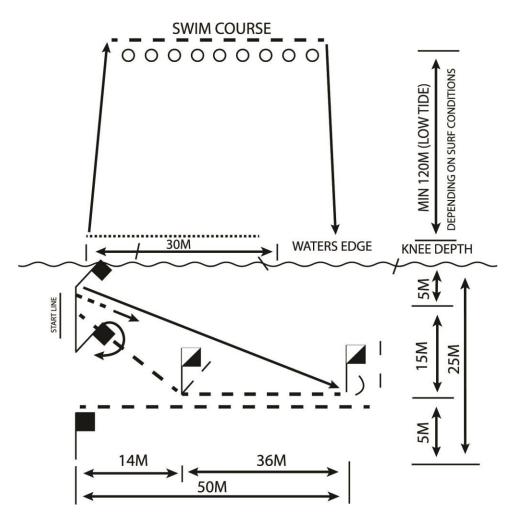

#### h) Run – Swim – Run

Run-Swim-Run event will utilise the traditional iron course turning flags and swim course with race details listed below. Start line will be placed in line with the finish flags on the water side of the Green & Gold Turning flags.

- 1. Competitors will line up on the Start line facing towards the southern Green and Gold turning flag. At the starters command the competitors will run towards the southern green and gold turning flag and round the flag heading back towards the northern green and gold flag.
- 2. Upon reaching the northern green and gold turning flag the competitors will make a right hand turn and proceed to the waters edge and proceed around the designated swimming course. Upon rounding the final turning buoy the competitors will return to shore.
- 3. Upon reaching the shore competitors will finish the race as per standard Iron course by rounding the southern green and gold turning flag and finishing between the green finish flags.