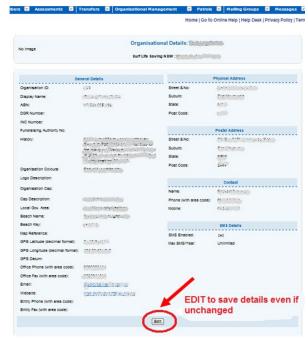

#### 3) Organisational Details – Clubs and Branches

The Organisational Details page of your club/branch Surfguard account should show the current contact information (including email, website, and contact numbers) for your club/branch. This information will be used by all levels of Surf Life Saving to contact your club/branch.

The date stamp in the bottom right hand corner of the page shows the last time these details were updated. This should show a "last updated" date within 2020 – usually after your club/branch AGM. Even if no changes are necessary, please go through the process to update the last edited date to show that the details have been checked for this season.

#### How to up-date Organisational Details in Surfguard:

- 1. Login into Surfguard
- 2. Go to the Organisational Management drop down box.
- 3. Go to Organisational Details >> Organisational Details.
- 4. Scroll down to check all information is correct then select Edit.
- 5. Make appropriate changes and additions (if required).
- 6. Save and exit the page.

Please ensure that these steps are completed even if there are no changes.

Please note that Surfguard does not automatically notify SLSNSW of your updates. Please remember to notify your Branch Administration or Development Officer that your Organisational Details page has been updated.