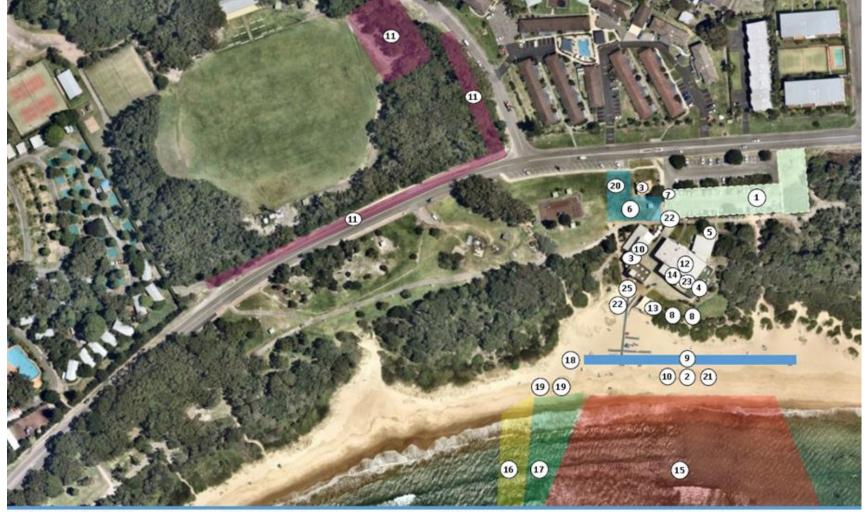

#### **SITE MAP**

- Trailer/Container/Gear Storage
   Recording/ResultsMarquee
- 3. Tollets
- 4. SLSA Compound
- 5. Fuel Storage
- 6. Scrutineering
- 7. Wash-down

- 8. Vendors/Activations
- 9. Club Tents
- 10. Medical Facility
- 11. Parking
- 12. Admin Centre
- 13. Presentation Area
- 14. Briefing & Officials Area

- 15. Competition Area
- 16. Warm up Area
- 17. Patient Chute
- 18. Fuel Tent
- 19. Patient Marshalling Area
- 20. Emergency Evacuation Point
- 21. Audio / Sports Pres

- 22. Pick Up Drop Off Point -IRB Transfer to Beach
- 23 ASADA
- 24. Appeals
- 25. Emergency Access Point