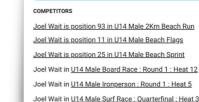

The random draw will be visible on the LiveHeats - SLSNSW State Champs page

<u>liveheats.com/slsnsw</u>

Search

Q joel wait

You can also search your name to find your random position in an event and then your progression afterwards

## Random number and pre marshalling information

Your athlete number will change each event

It's the responsibility of the athlete / Team Manager to know your random draw number! This can be done using any device with internet via <u>liveheats.com/slsnsw</u>