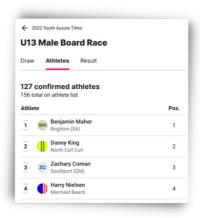

#### **Draw information**

Age

Masters & Open

12 March 2024

Event entries will be published via <u>liveheats.com/slsnsw</u> on Tuesday prior to the competition.

It is the athlete's job to check they are entered correctly

The random draw will be visible on the LiveHeats - SLSNSW State Champs page

<u>liveheats.com/slsnsw</u>

Search

Q joel wait

You can also search your name to find your random position in an event and then your progression afterwards