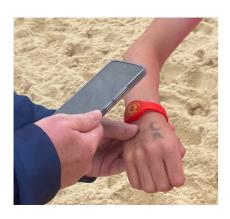

#### **Wristband information**

Is your wristband correctly assigned to you?

Check by scanning the QR code on the underside

Don't have a wristband?

Tell your Team Manager ASAP

No wristband = No race

Need a replacement wristband?

No parents, team managers are permitted in this area

Marshalling Officials will confirm your participation in the event by scanning of the wristband as you enter the marshalling area

Once marshalling has finished, heats will be drawn and event progression announced by marshal