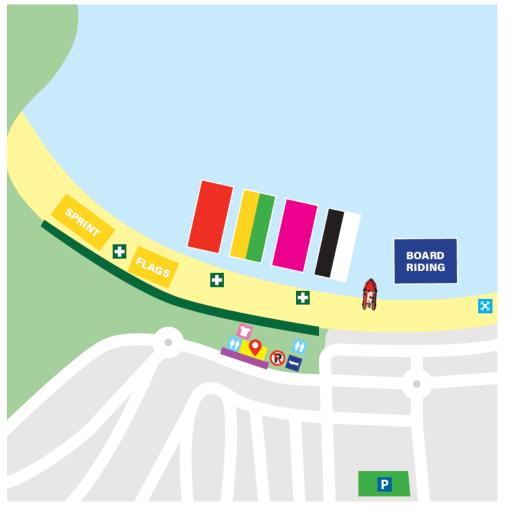

# **Event Map**

## 2024 NSW Oakberry Acai Country Championships 26-28 January

Key

- First Aid
- Merchandise, Vendors
- Club Tents
- X UAVs
- SLSC/Infomation
- R Carpark closed
- P King Mickey Park
- Drop off area
- Trailer parking