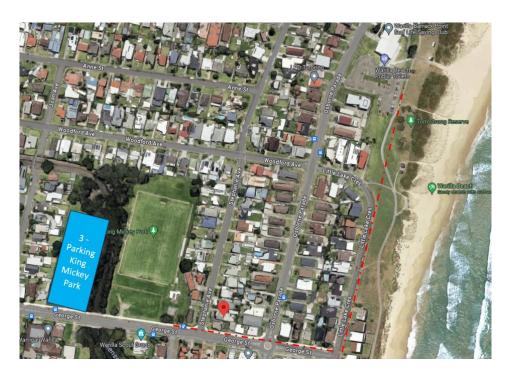

A Drop Off Zone has been created on the eastern side of Osborne Pde, directly in front of WBPSLSC.

Event Parking for these Championships can be found at King Mickey Oval, George St, Warilla. This is a 700m walk to the SLSC. This will be manned by volunteers from Warilla Barrack Point SLSC.