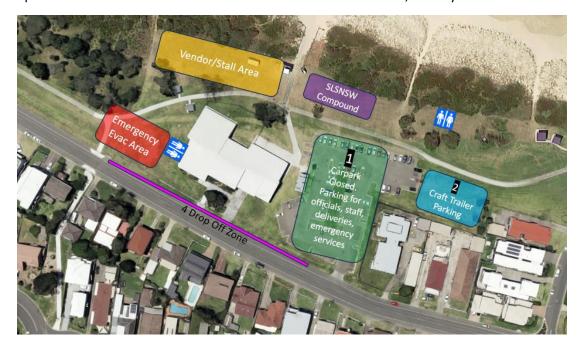

## **Travel, Drop Off & Parking**

For the duration of the Championships, the main SLSC Car Park will be closed to competitors, spectators and the general public. There will be limited parking available here for officials and we suggest car-pooling. Plenty of free and untimed street parking can be found in nearby streets.

A Drop Off Zone has been created on the eastern side of Osborne Pde, directly in front of WBPSLSC.

Event Parking for these Championships can be found at King Mickey Oval, George St, Warilla. This is a 700m walk to the SLSC. This will be manned by volunteers from Warilla Barrack Point SLSC.