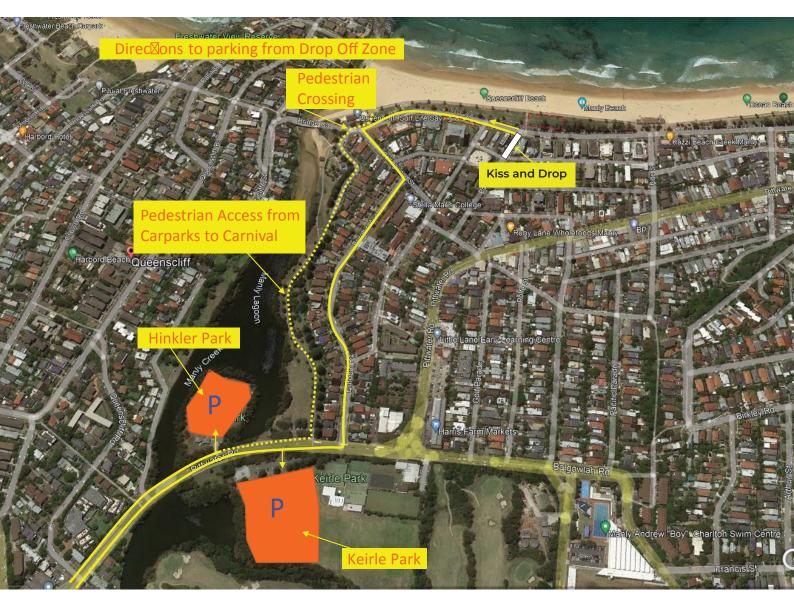

## **PARKING INFORMATION**

Parking for State Championships will be located at Keirle and Hinkler Parks in Manly. Parking can be paid via EFTPOS at the gate. Carparks open at 6am.

## Cost is \$15 per day.

## State Championship Parking FAQ

- 1. Can I make multiple trips in and out on the same day? No.
- 2. Where is the kiss and drop section? Kiss and Drop is on Pacific St, close to the beach (please see map above)
- 3. How long can I park at Kiss and drop? Kiss and Drop has a maximum time of 2 minutes. The driver MUST stay with the vehicle at all times.
- 4 Where is the parking from Kiss and Drop? Follow yellow route to Keirle Park or Hinkler Park (please see map above.)
- 5. Can I leave my car overnight? No.