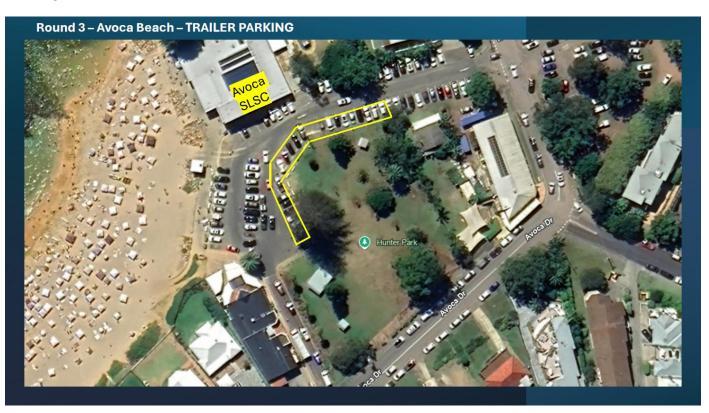

#### Avoca Beach Competition Area (subject to change based on conditions)

#### **First Aid**

Australian Event Safety Services (AESS) will be providing First Aid during the event and will be operational from 6:45am on both days of competition. Please refer to the event map for the precise location of the First Aid Tent.